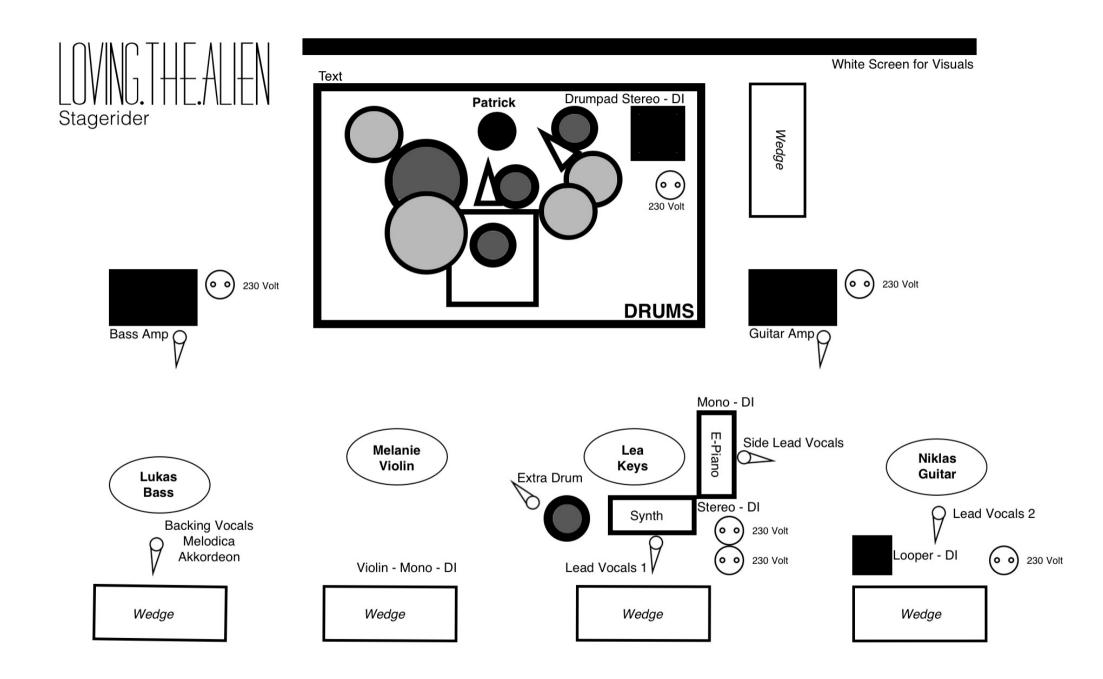

# Input List

| Ch N° | Instrument             | Transducer               | Insert    |
|-------|------------------------|--------------------------|-----------|
| 1     | Kick                   | ß 52 / D 112 ß91 (+ ß52) | Gate-Comp |
| 2     | Snare 1 <sub>Top</sub> | SM 57                    | Gate-Comp |
| 3     | Hi-Hat                 | C 451B                   | -         |
| 4     | Tom 1                  | MD 421 / SM 57           | Gate      |
| 5     | Floor Tom 1            | MD 421 / SM 57           | Gate      |
| 6     | Drumpad L              | DI (STEREO L)            | -         |
| 7     | Drumpad R              | DI (STEREO R)            | -         |
| 8     | OH <sub>SL</sub>       | C414 / A.T.PRO37R        | -         |
| 9     | OH <sub>SR</sub>       | C414 / A.T.PRO37R        | -         |
| 10    | E - Guitar             | SM 57                    | -         |
| 11    | Bass                   | DI / SM 57               | -         |
| 12    | Stage Piano            | DI (MONO)                | -         |
| 13    | Synth L                | DI (STEREO L)            | -         |
| 14    | Synth R                | DI (STEREO R)            |           |
| 15    | Looper                 | DI (MONO)                | -         |
| 16    | Violin                 | DI (MONO)                | -         |
| 17    | Extra Drum             | MD 421 / SM 57           | -         |
| 18    | Lead Vocals 1          | SM 58                    | Comp      |
| 19    | Lead Vocals 2          | SM 58                    | Comp      |
| 20    | Side Lead Vocals       | SM 58                    | Comp      |
| 21    | Backing Vocals         | SM 58                    | Comp      |

## **Monitoring List**

| Ch N° | Instrument | Name    |
|-------|------------|---------|
| 1     | Piano      | Lea     |
| 2     | Guitar     | Niklas  |
| 3     | Violin     | Melanie |
| 4     | Bass       | Lukas   |
| 5     | Drums      | Patrick |

#### **Stage Power**

On stage we need 6 - 230V/6A A/C outlets with clean ground in order to power the backline.

#### **Visuals**

We need a Screen canvas behind the drum set and a Beamer for our visuals. A Laptop which plays the visuals is brought and operated by us.